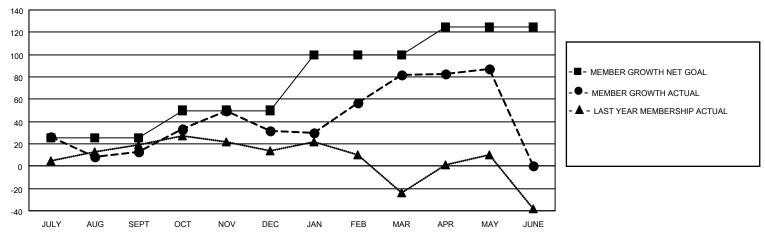

### GOALS AND ACTUAL MEMBERS CUMULATIVE

| DROPPED CLUBS: 2 |     | 45 CLUBS OF 79 ADDED 1 OR<br>MORE NEW MEMBERS | GENDER DISTRIBUTION                 |                                |  |
|------------------|-----|-----------------------------------------------|-------------------------------------|--------------------------------|--|
|                  |     | INORE NEW MEMBERS                             | MALE<br>FEMALE                      | 747 (36.98%)<br>1,273 (63.02%) |  |
| DROPPED MEMBERS  |     |                                               | NON BINARY PREFER NOT TO ANSWER     | 0 (0.00%)                      |  |
| DECEASED         | 20  |                                               | TREFERENCE TO ANSWER                | 0 (0.0070)                     |  |
| CLUB CANCELLED   | 12  | CLICK HERE FOR CUMULATIVE                     | TOTAL FAMILY UNIT MEMBERS           | 3 212                          |  |
| OTHER            | 137 | MEMBERSHIP DATA                               |                                     |                                |  |
| TOTAL            | 169 |                                               | FAMILY MEMBERS PAYING HALF DUES 112 |                                |  |
|                  |     |                                               |                                     |                                |  |

## District 20 K1

| Clubs                 |               |           |               | Members               |                       |                         |                                                    |
|-----------------------|---------------|-----------|---------------|-----------------------|-----------------------|-------------------------|----------------------------------------------------|
| RESULTS FOR 2021-2022 |               |           |               | RESULTS FOR 2021-2022 |                       |                         |                                                    |
| QUARTER               | NEW CLUB GOAL | NEW CLUBS | DROPPED CLUBS | QUARTER MEMB          | ER GROWTH NET<br>GOAL | MEMBER GROWTH<br>ACTUAL | DROPPED<br>MEMBERS ACTUAL<br>(including transfers) |
| JULY/AUG/SEPT         | 0             | 1         | 1             | JULY/AUG/SEPT         | 25                    | 69                      | 48                                                 |
| OCT/NOV/DEC           | 1             | 1         | 0             | OCT/NOV/DEC           | 25                    | 90                      | 67                                                 |
| JAN/FEB/MAR           | 0             | 1         | 1             | JAN/FEB/MAR           | 50                    | 91                      | 39                                                 |
| APR/MAY/JUNE          | 1             | 0         | 0             | APR/MAY/JUNE          | 25                    | 21                      | 15                                                 |