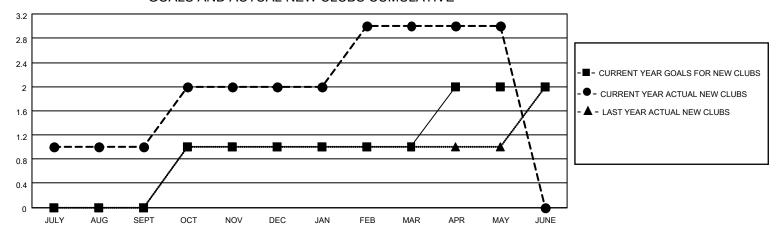

### GOALS AND ACTUAL NEW CLUBS CUMULATIVE

## District 20 K1

| Clubs                 |               |           |               | Members               |                       |                         |                                                    |
|-----------------------|---------------|-----------|---------------|-----------------------|-----------------------|-------------------------|----------------------------------------------------|
| RESULTS FOR 2021-2022 |               |           |               | RESULTS FOR 2021-2022 |                       |                         |                                                    |
| QUARTER               | NEW CLUB GOAL | NEW CLUBS | DROPPED CLUBS | QUARTER MEMB          | ER GROWTH NET<br>GOAL | MEMBER GROWTH<br>ACTUAL | DROPPED<br>MEMBERS ACTUAL<br>(including transfers) |
| JULY/AUG/SEPT         | 0             | 1         | 1             | JULY/AUG/SEPT         | 25                    | 69                      | 48                                                 |
| OCT/NOV/DEC           | 1             | 1         | 0             | OCT/NOV/DEC           | 25                    | 90                      | 67                                                 |
| JAN/FEB/MAR           | 0             | 1         | 1             | JAN/FEB/MAR           | 50                    | 91                      | 39                                                 |
| APR/MAY/JUNE          | 1             | 0         | 0             | APR/MAY/JUNE          | 25                    | 21                      | 15                                                 |